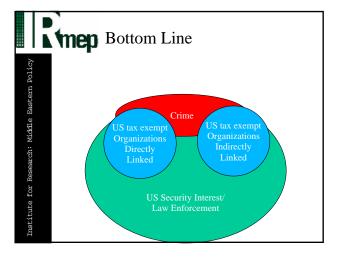

| The Indirect US Connections                                                                                                                                                                                                                                                                                                                                                                                                                                                                                                                                                                                                                                                                                                                                                                                                                                                                                                                                                                                                                                                                                                                                                                                                                                                                                                                                                                                                                                                                                                                                                                                                                                                                                                                                                                                                                                                        |                                                                           |                                                                                                                                                                                                                                  |                                                                                                                                                                                   |  |  |  |
|------------------------------------------------------------------------------------------------------------------------------------------------------------------------------------------------------------------------------------------------------------------------------------------------------------------------------------------------------------------------------------------------------------------------------------------------------------------------------------------------------------------------------------------------------------------------------------------------------------------------------------------------------------------------------------------------------------------------------------------------------------------------------------------------------------------------------------------------------------------------------------------------------------------------------------------------------------------------------------------------------------------------------------------------------------------------------------------------------------------------------------------------------------------------------------------------------------------------------------------------------------------------------------------------------------------------------------------------------------------------------------------------------------------------------------------------------------------------------------------------------------------------------------------------------------------------------------------------------------------------------------------------------------------------------------------------------------------------------------------------------------------------------------------------------------------------------------------------------------------------------------|---------------------------------------------------------------------------|----------------------------------------------------------------------------------------------------------------------------------------------------------------------------------------------------------------------------------|-----------------------------------------------------------------------------------------------------------------------------------------------------------------------------------|--|--|--|
| A THE TAXABLE IN TAXABLE INTENTION TAXABLE IN TAXABLE INTENTION TAXABLE IN TAXABLE IN TAXABLE INTENTI IN TAXABLE IN TAXABLE INTENTI INTENTE IN TAXABLE IN TAXABLE INTENTE INTENTE INTENTE INT | US Tax-Exempt<br>Organization                                             | Tax Exempt Mandate                                                                                                                                                                                                               | Activity                                                                                                                                                                          |  |  |  |
|                                                                                                                                                                                                                                                                                                                                                                                                                                                                                                                                                                                                                                                                                                                                                                                                                                                                                                                                                                                                                                                                                                                                                                                                                                                                                                                                                                                                                                                                                                                                                                                                                                                                                                                                                                                                                                                                                    | Christian Friends of Israel<br>(Colorado Springs, CO)                     | "Educating Christians about<br>the Land of Israel and<br>Biblical significance of<br>current events in the Middle<br>East"                                                                                                       | Disbursed \$100,061 to an<br>affiliate operating in the<br>West Bank for construction<br>of bus stops, playground<br>equipment in illegal<br>settlements during the year<br>2003. |  |  |  |
|                                                                                                                                                                                                                                                                                                                                                                                                                                                                                                                                                                                                                                                                                                                                                                                                                                                                                                                                                                                                                                                                                                                                                                                                                                                                                                                                                                                                                                                                                                                                                                                                                                                                                                                                                                                                                                                                                    | American Friends of the College<br>of Judea and Samaria<br>(Brooklyn, NY) | "To provide support for the<br>expansion and furtherance<br>of the needs of educational<br>institutions in Israel."                                                                                                              | Disbursed \$228,200 to an<br>Israeli college established in<br>the illegal West Bank<br>settlement of Ariel.                                                                      |  |  |  |
|                                                                                                                                                                                                                                                                                                                                                                                                                                                                                                                                                                                                                                                                                                                                                                                                                                                                                                                                                                                                                                                                                                                                                                                                                                                                                                                                                                                                                                                                                                                                                                                                                                                                                                                                                                                                                                                                                    | One Israel Fund, Inc.<br>(Cedarhurst, NY)                                 | "The mission of One Israel<br>Fund is to provide essential<br>humanitarian assistance to<br>the over 225,000 men,<br>women and children living in<br>the 150 plus communities<br>throughout Judea, Samaria<br>and Gaza (YESHA)." | Disbursed \$1.9 million in<br>year 2003 to finance illegal<br>settlements, arms,<br>"Friends of the IDF"<br>organization, and "security<br>equipment".                            |  |  |  |

### Charitable Contributions and Money Laundering

 Money laundering can be defined generally as the process of concealing the existence, illegal source, or application of income derived from criminal activity, and the subsequent disguising of the source of that income to make it appear legitimate.

Eastern Policy

Middle

Research:

Institute

Institute

- Deception is the heart of money laundering: deceiving the authorities by making assets appear to have been obtained through legal means with legally-earned income or to be owned by third parties who have no relationship to the true owner.
- With the intent to promote an unlawful activity, or evade U.S. taxes, or conceal the ownership of the money or assets, or to cause a report required to be made under federal or state law.