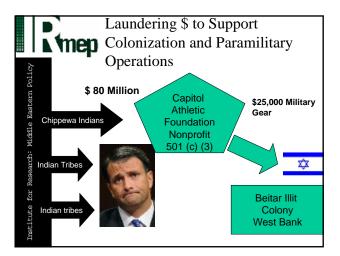

### Charitable Contributions and Money Laundering

 Money laundering can be defined generally as the process of concealing the existence, illegal source, or application of income derived from criminal activity, and the subsequent disguising of the source of that income to make it appear legitimate.

Eastern Policy

Middle

Research:

Institute

Institute

- Deception is the heart of money laundering: deceiving the authorities by making assets appear to have been obtained through legal means with legally-earned income or to be owned by third parties who have no relationship to the true owner.
- With the intent to promote an unlawful activity, or evade U.S. taxes, or conceal the ownership of the money or assets, or to cause a report required to be made under federal or state law.