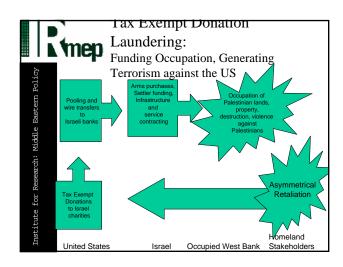

### Charitable Contributions and Money Laundering

 Money laundering can be defined generally as the process of concealing the existence, illegal source, or application of income derived from criminal activity, and the subsequent disguising of the source of that income to make it appear legitimate.

Eastern Policy

Middle

Research:

Institute

Institute

- Deception is the heart of money laundering: deceiving the authorities by making assets appear to have been obtained through legal means with legally-earned income or to be owned by third parties who have no relationship to the true owner.
- With the intent to promote an unlawful activity, or evade U.S. taxes, or conceal the ownership of the money or assets, or to cause a report required to be made under federal or state law.