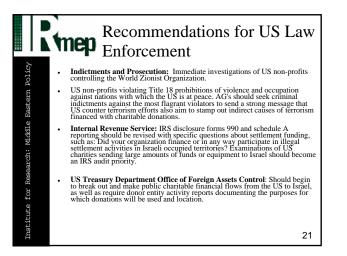

the true owner.
- With the intent to promote an unlawful activity, or evade U.S. taxes, or conceal the ownership of the money or assets, or to cause a report required to be made under federal or state law.

# Pape Study

Middle Eastern Policy

earch: ]

Institute for

• Robert Pape study revealed in book titled Dying to Win: The Strategic Logic of Suicide Terrorism"



- Analysis of a database of all suicide terror attacks from 1980 to 2003
- Central cause of suicide terrorism: "It is a strategic effort to compel target governments to withdraw forces from land that the so-called terrorists perceive as their national homeland."

15



• "The Americans, as you know well, entered Iraq on a contractual basis and to create the State of Greater Israel from the Nile to the Euphrates..."

















This document was created with Win2PDF available at <a href="http://www.daneprairie.com">http://www.daneprairie.com</a>. The unregistered version of Win2PDF is for evaluation or non-commercial use only.