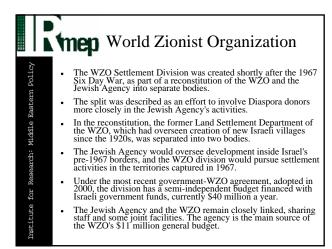

#### **Thep** Sason Report Policy Former Israeli State Prosecution Criminal Eastern Department Talia Sasson (Talya Sason) chartered to study illegal Middle settlement activity. Issued a report in March of 2005 revealing a earch: massive criminal conspiracy involving numerous government agencies and an organization controlled by US nonprofits. for