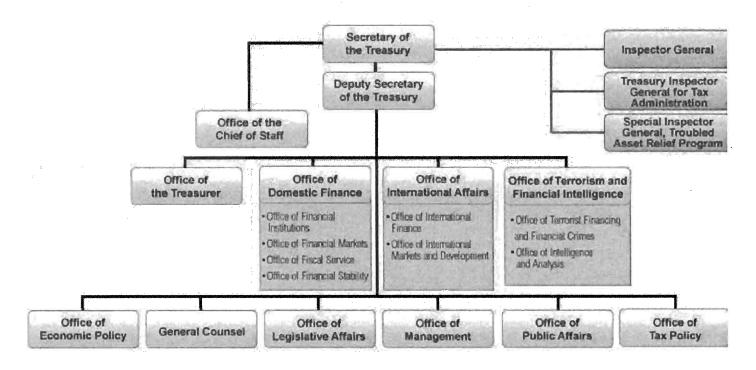

The Office of Emergency Programs has conducted a search of its files and has attached the existing Treasury Headquarters Organizational Directory, the Treasury Phonebook Bureau Offices and the U.S. Department of the Treasury Organizational Structure chart in response to your request.

#### **Organizational Structure**