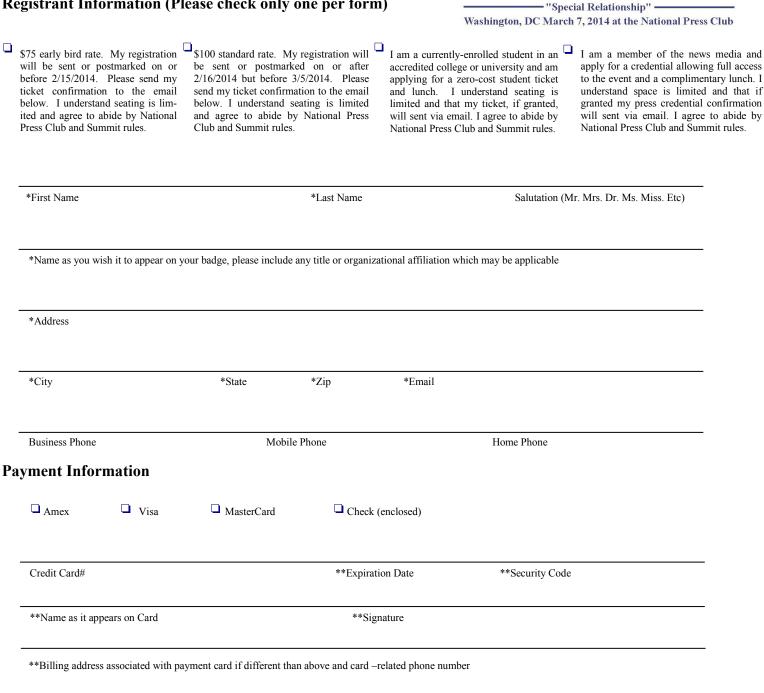

# **Registrant Information (Please check only one per form)**

NATIONAL SUMMIT TO REASSESS THE U.S.-ISRAEL

A complimentary box lunch including a gourmet sandwich or tortilla wrap, bag of chips, fresh fruit, cookie or brownie will be served to all registered attendees.