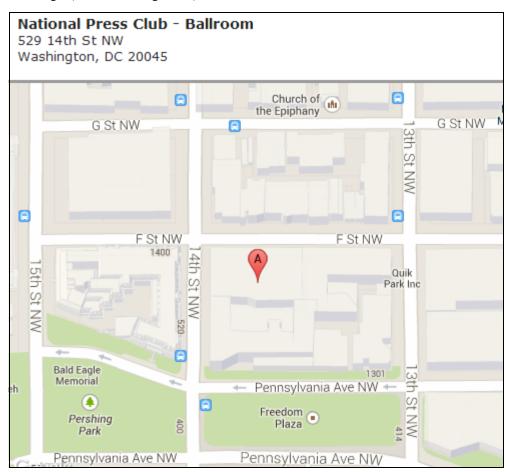

#### Location

The National Press Club building is located at 529 14th ST NW—Washington DC, 20045

The Ballroom is located on the 13th floor. Elevator banks are located at the 14th Street entry.

Nearby metro stops within three to four blocks include Metro Center (Blue, Orange and Red lines) McPherson Square (Blue and Orange lines) and Federal Triangle (Blue and Orange lines).